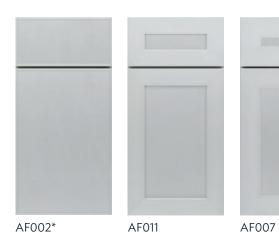

### ALUMINUM FRAME DOORS

Choose from a variety of Aluminum Frame door profiles in an array of finishes. Perfect for pairing with exciting insert materials, found on the following page—discover modern design via aluminum accentuation.

FRAME FINISHES

\* Insert material selection will dictate the visibility of the framework of the door

AF006

Bronze Powder

Coat

Black Powder Coat

See your Omega Designer for availability.