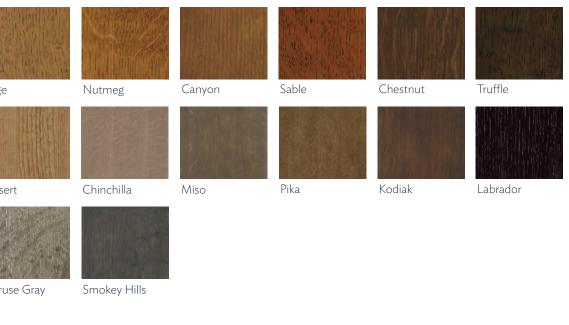

### CHERRY AND RUSTIC CHERRY FINISHES

| 12          |           |          | <b>新学</b> 1 |            |       |          |         |
|-------------|-----------|----------|-------------|------------|-------|----------|---------|
| Natural     | Butternut | Sage     | Nutmeg      | Canyon     | Sable | Chestnut | Truffle |
|             |           |          |             |            |       |          |         |
| Porch Swing | Pumice    | Riverbed | Desert      | Chinchilla | Miso  | Pika     | Kodiak  |
|             |           |          |             |            |       |          |         |

Smokey Hills Labrador

### PECAN AND RUSTIC PECAN FINISHES

| Natural     | Butternut    | Sage           | Nutmeg   | Canyon | Kodiak     | Chestnut | Sable |
|-------------|--------------|----------------|----------|--------|------------|----------|-------|
| Porch Swing | Pumice       | Ceruse Natural | Riverbed | Desert | Chinchilla | Miso     | Pika  |
| Ceruse Gray | Smokey Hills | Labrador       |          |        |            |          |       |

### WALNUT FINISHES

| Natural     | Butternut    | Nutmeg         | Sage     | Canyon | Sable      | Chestnut | Kodiak |
|-------------|--------------|----------------|----------|--------|------------|----------|--------|
|             |              |                |          |        |            |          |        |
| Porch Swing | Pumice       | Ceruse Natural | Riverbed | Desert | Chinchilla | Miso     | Pika   |
|             |              |                | T - 44   |        |            |          |        |
| Ceruse Gray | Smokey Hills | Labrador       | Truffle  |        |            |          |        |