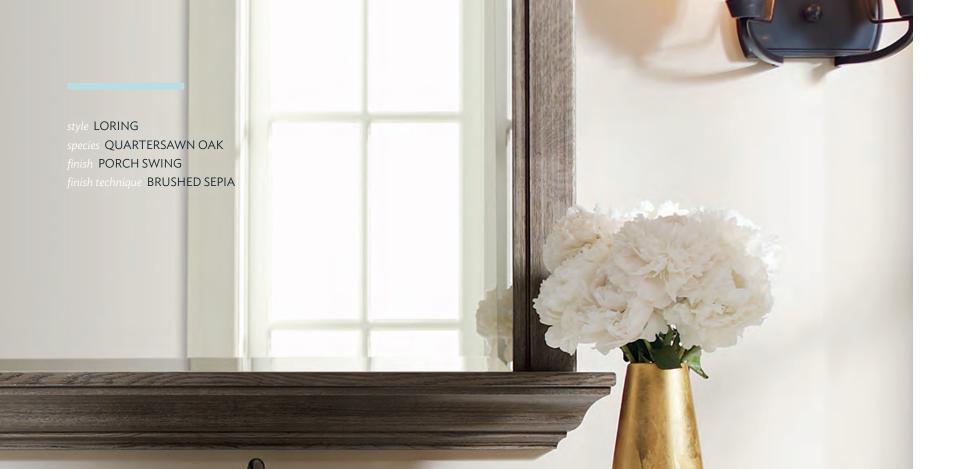

### QUARTERSAWN OAK FINISHES

| Natural        | Butternut | Sage |
|----------------|-----------|------|
| Ceruse Natural | Riverbed  | Dese |
| Porch Swing    | Pumice    | Ceru |

### BRUSHED GLAZES

This beautiful technique consists of a base color that is touched with a directional brush stroke. Applied by hand, this finish creates unparalleled depth and movement to the final product. Finish combinations present looks that range from aged or weathered, to a modern contemporary feel. Choose from the rich black tones of Brushed Ebony, the lush brown nuances of Brushed Sepia, the softer, more subtle brown of Cappuccino, or the darker brown finish yet subtle touch of Hazelnut. Ebony and Sepia will have a heavier intensity brush stroke, where Cappuccino and Hazelnut will have a softer more subtle brush stroke. Carefully applied by hand, brush strokes follow the directional wood grain of the selected door.