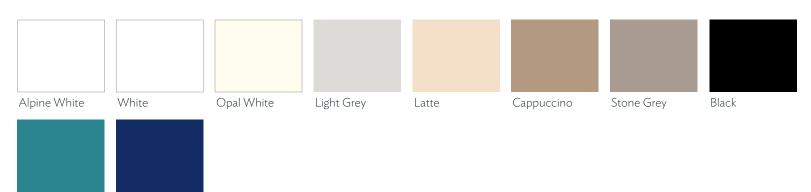

FRAME FINISHES

\* Insert material selection will dictate the visibility of the framework of the door

AF006

Bronze Powder

Coat

Black Powder Coat

See your Omega Designer for availability.

### HIGH GLOSS PARAPAN®

Cobalt Blue

Turquoise

METALLIC FINISH

Natural Aluminum

Brushed Stainless Platinum Ice Steel Look

**3FORM® ARCHITECTURAL RESIN** 

### LEATHER