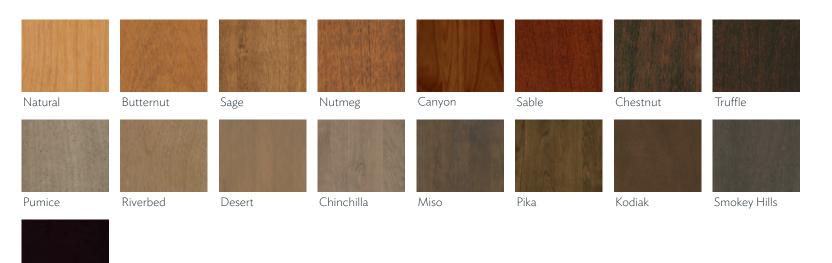

### CHERRY AND RUSTIC CHERRY FINISHES

| 12          |           |          | <b>新学</b> 1 |            |       |          |         |
|-------------|-----------|----------|-------------|------------|-------|----------|---------|
| Natural     | Butternut | Sage     | Nutmeg      | Canyon     | Sable | Chestnut | Truffle |
|             |           |          |             |            |       |          |         |
| Porch Swing | Pumice    | Riverbed | Desert      | Chinchilla | Miso  | Pika     | Kodiak  |
|             |           |          |             |            |       |          |         |

Smokey Hills Labrador