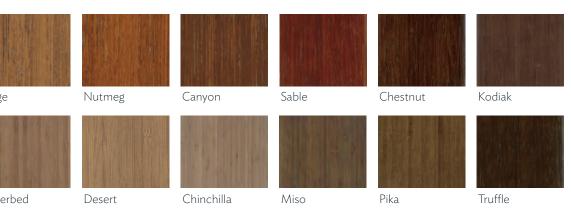

### PECAN AND RUSTIC PECAN FINISHES

| Natural     | Butternut    | Sage           | Nutmeg   | Canyon | Kodiak     | Chestnut | Sable |
|-------------|--------------|----------------|----------|--------|------------|----------|-------|
| Porch Swing | Pumice       | Ceruse Natural | Riverbed | Desert | Chinchilla | Miso     | Pika  |
| Ceruse Gray | Smokey Hills | Labrador       |          |        |            |          |       |

### WALNUT FINISHES

| Natural     | Butternut    | Nutmeg         | Sage     | Canyon | Sable      | Chestnut | Kodiak |
|-------------|--------------|----------------|----------|--------|------------|----------|--------|
|             |              |                |          |        |            |          |        |
| Porch Swing | Pumice       | Ceruse Natural | Riverbed | Desert | Chinchilla | Miso     | Pika   |
|             |              |                | T - 44   |        |            |          |        |
| Ceruse Gray | Smokey Hills | Labrador       | Truffle  |        |            |          |        |