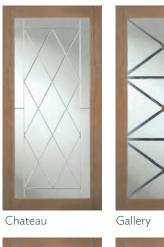

Adagio

Bravura A 5

See pages 4-6 to view which door styles are available in inset styling. Look for the 😒 symbol.

Beaded with Finial Hinge

Calendo

Feuring

Forza

Legato