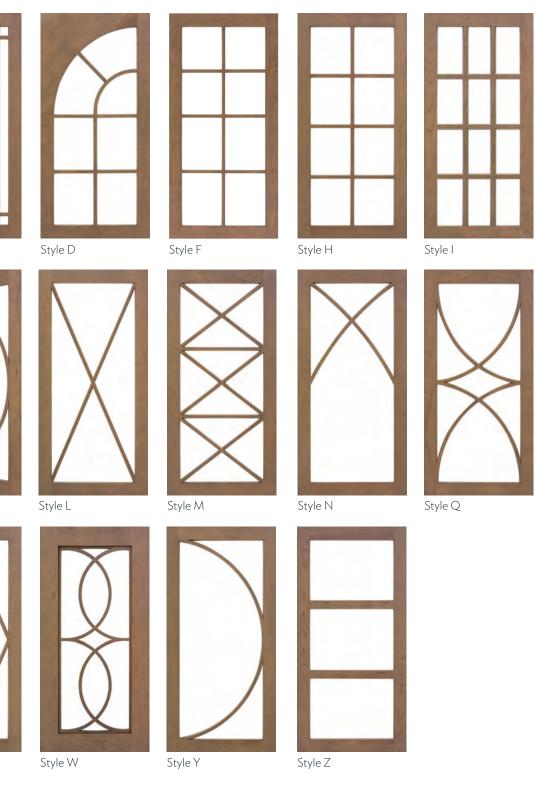

# **MULLION DOORS**

Nothing says "beautiful design detail" like a mullion door, combined with a glass or resin insert in clear or translucent. Our many styles allow you to create the precise look you want, from classical to deco, farmhouse to modern—or make your own special mix.

### MULLION DOORS

Style B

Style J

Style T

Style K

Style V

Clear Artique

1/8" Reeded