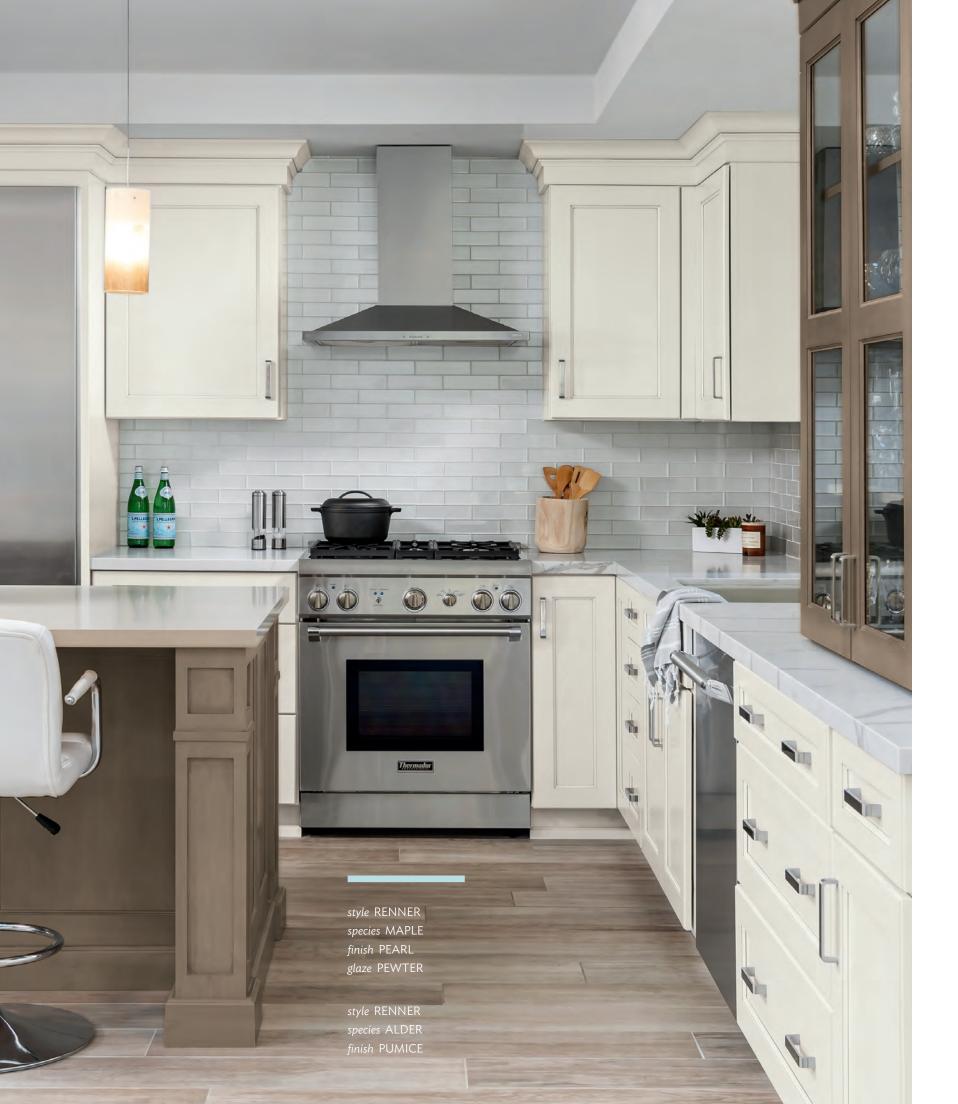

# DELIGHT WITH COLOR

What's your color story—composed and cool or warm and vibrant? Choose from a wealth of neutral tones, designed to be the perfect backdrop for living. Visit our cabinet visualizer on omegacabinetry.com to see our opaques in action. Change cabinet color, countertops, flooring, and backsplash to explore what color can do for you!

# VIEW THE COLOR MY ROOM VIZUALIZER ON OMEGACABINETRY.COM