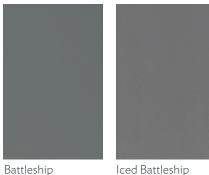

### ICED TOP COAT SHEEN

Pearlescent characteristics provide a subtle luminous reflection, enhancing the finish with a soft radiant glow.

### ICED TOP COAT SHEEN

With its subtle opalescence, our exclusive top coat transforms any finish, glaze or opaque, giving it a unique shimmer. It is applied to the entire exterior unit, not only doors and drawers. This gentle layer of frosting is so distinctive that we recommend you look at an actual sample to appreciate its full effect.