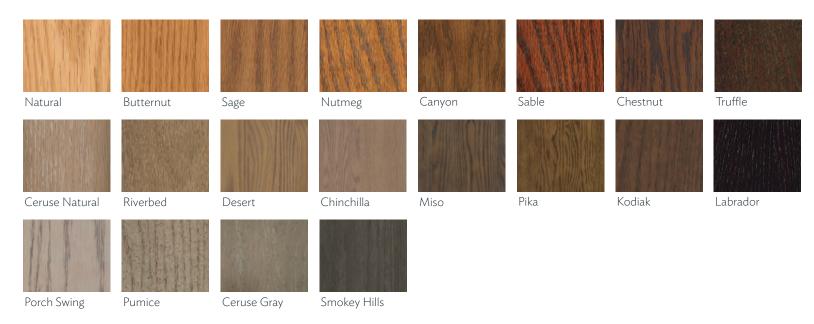

u!

# VIEW THE COLOR MY ROOM VIZUALIZER ON OMEGACABINETRY.COM

### ALDER AND RUSTIC ALDER FINISHES



Labrador

### CHERRY AND RUSTIC CHERRY FINISHES

| 12          |           |          | <b>新学</b> 1 |            |       |          |         |
|-------------|-----------|----------|-------------|------------|-------|----------|---------|
| Natural     | Butternut | Sage     | Nutmeg      | Canyon     | Sable | Chestnut | Truffle |
|             |           |          |             |            |       |          |         |
| Porch Swing | Pumice    | Riverbed | Desert      | Chinchilla | Miso  | Pika     | Kodiak  |
|             |           |          |             |            |       |          |         |

Smokey Hills Labrador

### MAPLE FINISHES



### OAK AND RUSTIC OAK FINISHES



### QUARTERSAWN OAK FINISHES

| Natural        | Butternut | Sage |
|----------------|-----------|------|
| Ceruse Natural | Riverbed  | Dese |
| Porch Swing    | Pumice    | Ceru |

### **TEXTURED LAMINATE\*\***





Pergola

Park Bench



### PECAN AND RUSTIC PECAN FINISHES

| Natural     | Butternut    | Sage           | Nutmeg   | Canyon | Kodiak     | Chestnut | Sable |
|-------------|--------------|----------------|----------|--------|------------|----------|-------|
| Porch Swing | Pumice       | Ceruse Natural | Riverbed | Desert | Chinchilla | Miso     | Pika  |
| Ceruse Gray | Smokey Hills | Labrador       |          |        |            |          |       |

### WALNUT FINISHES

| Natural     | Butternut    | Nutmeg         | Sage     | Canyon | Sable      | Chestnut | Kodiak