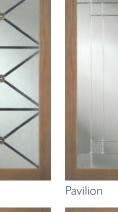

Adagio

Bravura A 5

See pages 4-6 to view which door styles are available in inset styling. Look for the 😒 symbol.

Beaded with Finial Hinge

Calendo

Feuring

Forza

Legato