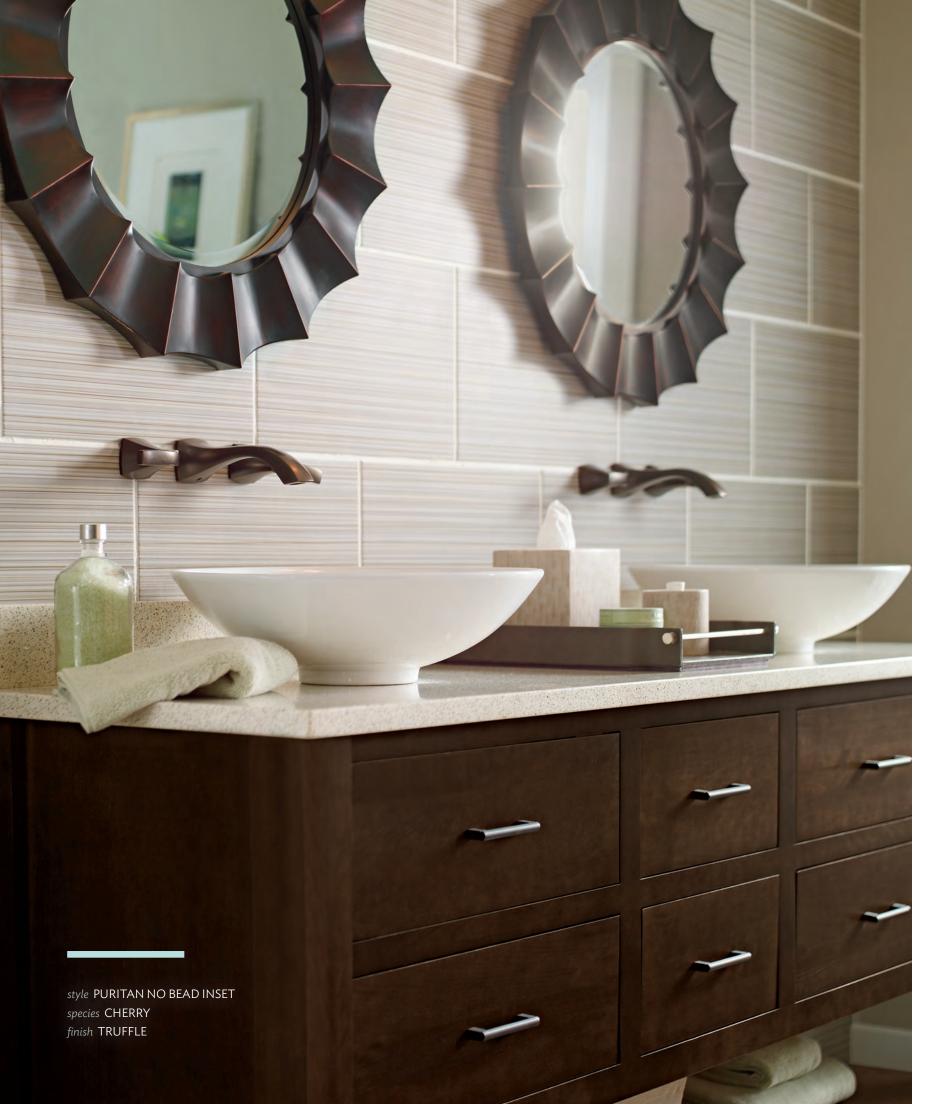

### **INSET DOORS**

Capture the tradition and beauty of inset door styling exactly as you desire. Our options include a slab or five-piece drawer front, hidden or exposed finial hinges, and beaded moulding, as well as 1" thick frame and door options to appeal to the most discerning homeowners. Inset doors are available in our standard finishing offerings, including opaques, and are a classic indicator of fine craftsmanship.

### 1" THICK INSET DOORS AND FACE FRAMES

For selective palates, consider our six door styles available in both Beaded and Non-Beaded Inset options. Due to their unique designs, these door styles are mounted in a thicker, one inch face frame. The added depth allows for more detail in the profile and a finer, furniture-quality appearance. Available for Omega Framed only.