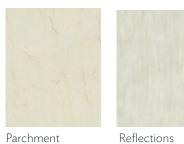

# **DOOR INSERTS**

Reflect a look you love, with inserts in resin or glass—from opaque to translucent. Choose from natural materials set into resin or tactile resin patterns, as well as glass inserts that feature textures and motifs culled from great architectural styles.

### **RESIN INSERTS**

Oriana

Reflections

Tropical

River Reed

Bamboo Rhythms Meadow

Sahara

Silhouette