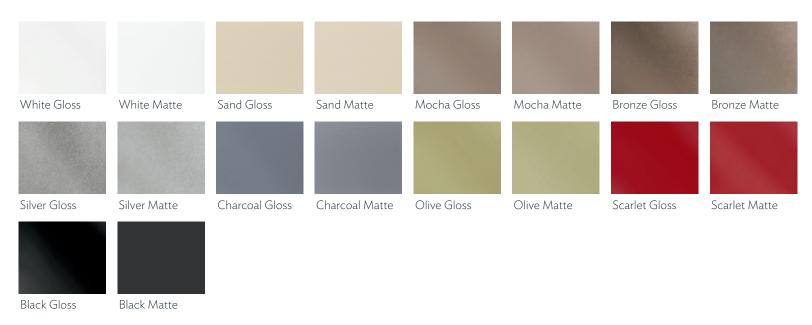

FRAME FINISHES

\* Insert material selection will dictate the visibility of the framework of the door

AF006

Bronze Powder

Coat

Black Powder Coat

See your Omega Designer for availability.