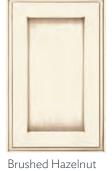

### BRUSHED GLAZES

This beautiful technique consists of a base color that is touched with a directional brush stroke. Applied by hand, this finish creates unparalleled depth and movement to the final product. Finish combinations present looks that range from aged or weathered, to a modern contemporary feel. Choose from the rich black tones of Brushed Ebony, the lush brown nuances of Brushed Sepia, the softer, more subtle brown of Cappuccino, or the darker brown finish yet subtle touch of Hazelnut. Ebony and Sepia will have a heavier intensity brush stroke, where Cappuccino and Hazelnut will have a softer more subtle brush stroke. Carefully applied by hand, brush strokes follow the directional wood grain of the selected door.

Brushed Cappuccino

Maple Beach House

Cherry Desert

Brushed Cappuccino

Brushed Sepia

Brushed Ebony

Brushed Hazelnut

Brushed Sepia