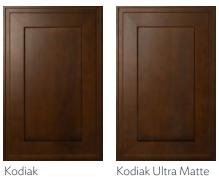

### ULTRA MATTE SHEEN

An ultra matte sheen absorbs light rather than reflecting it, resulting in a subtle muted appearance. The color appears more solid from all angles which means your kitchen will have a smooth look, no matter the time of day. With some gloss finishes, different lighting can dramatically change the look.

### ULTRA MATTE SHEEN

A low sheen top coat available on all Omega stained finishes.

Cherry Smokey Hills Iced Cherry Smokey Hills

Take your cabinetry finish wish list to the next level. For applied moulding door styles, we're happy to add a Second Color.