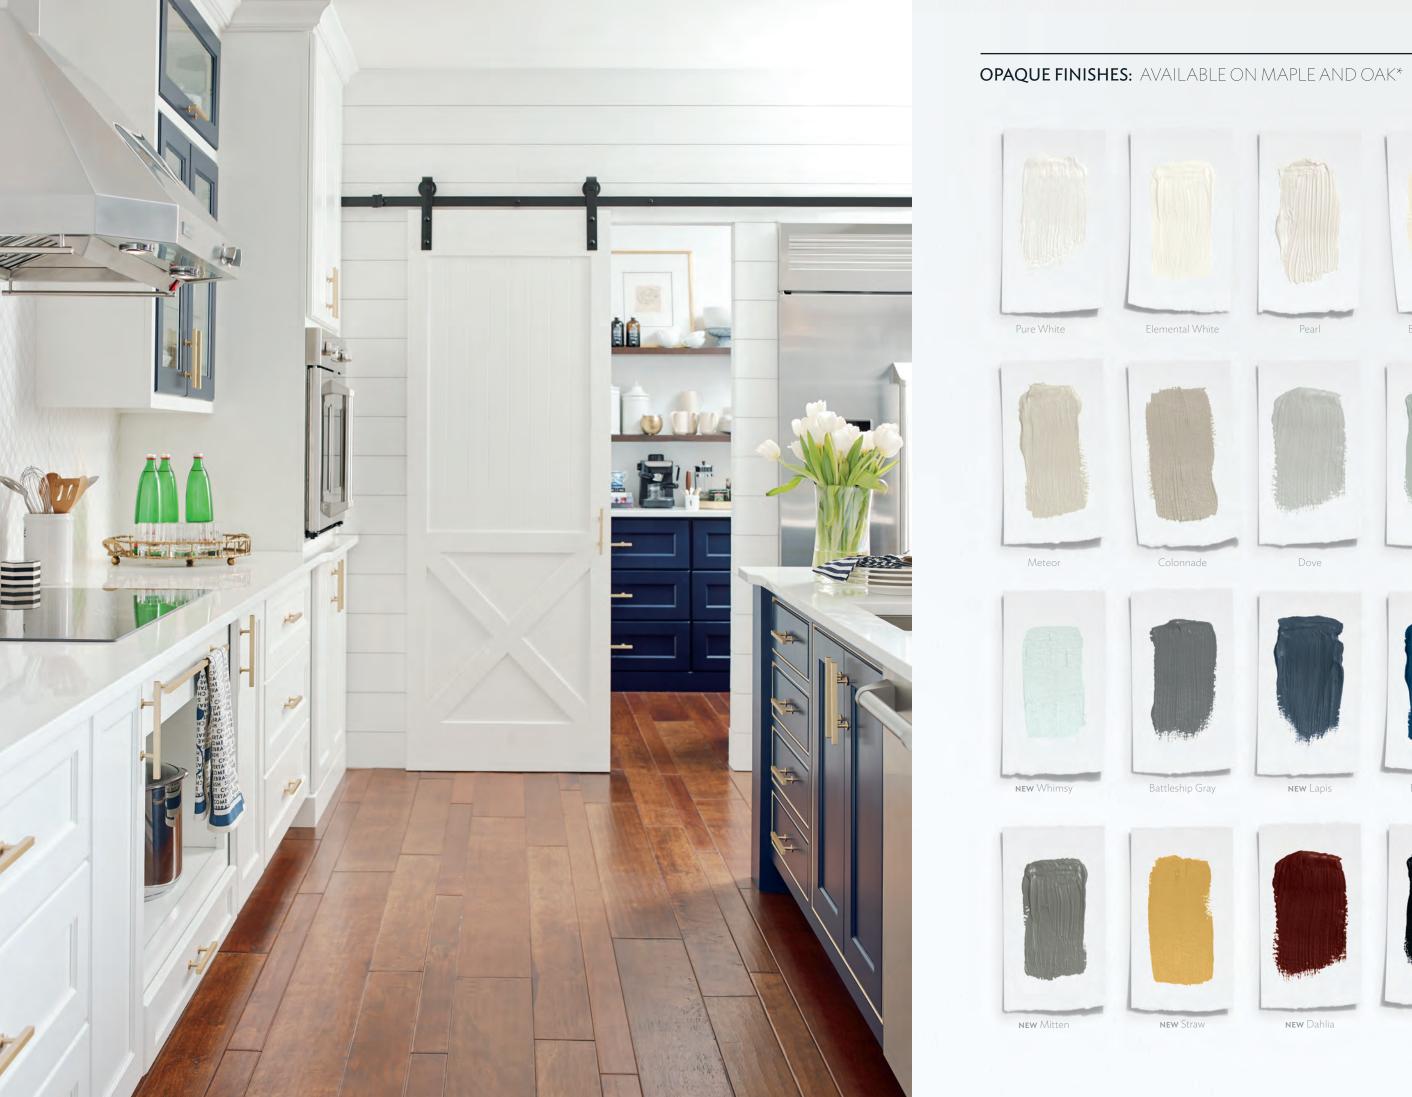

# DELIGHT WITH COLOR

What's your color story—composed and cool or warm and vibrant? Choose from a wealth of neutral tones, designed to be the perfect backdrop for living. Visit our cabinet visualizer on omegacabinetry.com to see our opaques in action. Change cabinet color, countertops, flooring, and backsplash to explore what color can do for you!