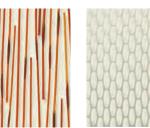

# **MULLION DOORS**

Nothing says "beautiful design detail" like a mullion door, combined with a glass or resin insert in clear or translucent. Our many styles allow you to create the precise look you want, from classical to deco, farmhouse to modern—or make your own special mix.

### MULLION DOORS

Style B

Style J

Style T

Style K

Style V

Clear Artique

1/8" Reeded

1/2" Reeded

Rice Paper - Light Satin Frost Seedy on Clear