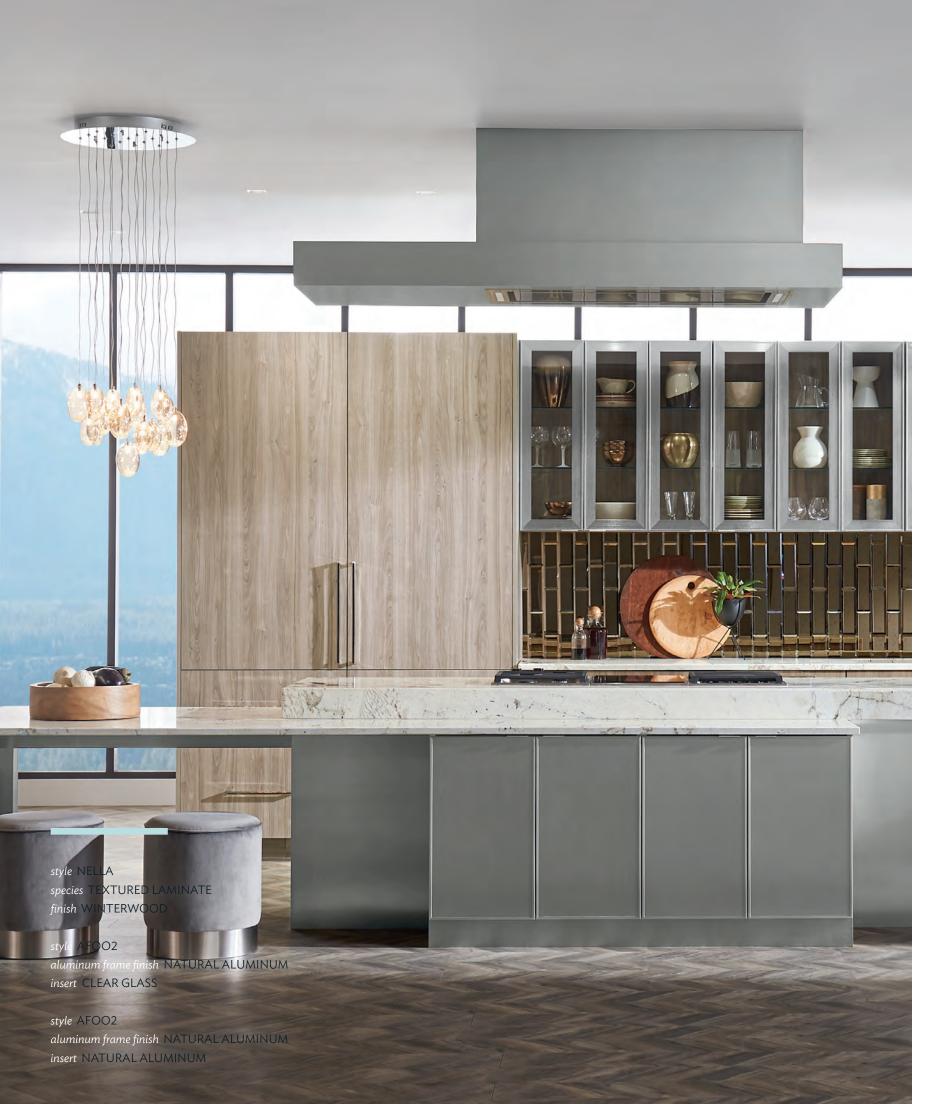

# ALUMINUM FRAME INSERTS

### Transcend the ordinary by choosing a look you'll find inspiring every day. Meant to pair with Aluminum Frame door profiles, choose from a plethora of materials and finishes for the ambience and effect that makes your house a home.

### **STANDARD AND PATTERNED\***

### HIGH GLOSS PARAPAN®

Cobalt Blue

Turquoise

METALLIC FINISH

Natural Aluminum

Brushed Stainless Platinum Ice Steel Look

**3FORM® ARCHITECTURAL RESIN** 