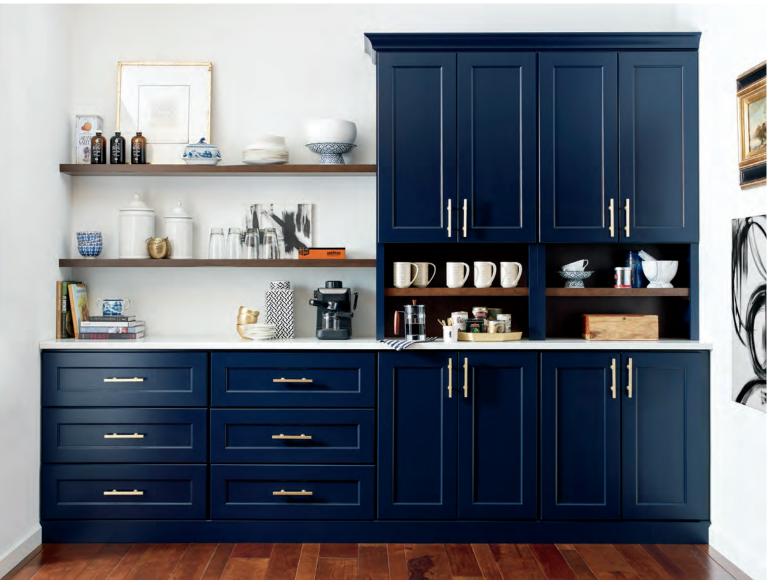

# DELIGHT WITH COLOR

What's your color story—composed and cool or warm and vibrant? Choose from a wealth of neutral tones, designed to be the perfect backdrop for living. Visit our cabinet visualizer on omegacabinetry.com to see our opaques in action. Change cabinet color, countertops, flooring, and backsplash to explore what color can do for you!

# VIEW THE COLOR MY ROOM VIZUALIZER ON OMEGACABINETRY.COM