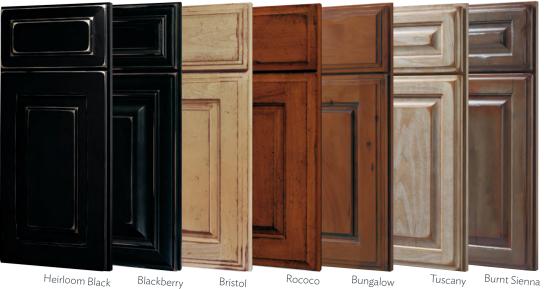

### FINISHES WITH SPECIAL EFFECTS

Enjoy a unique group of finishes paired with striking special effects. Omega has carefully considered door style, stain color and glaze pairing along with Vintage Touch methodology and Antiquing, resulting in a dramatic presentation that truly shows the possibilities that Omega offers.

Heirloom Black Blackberry