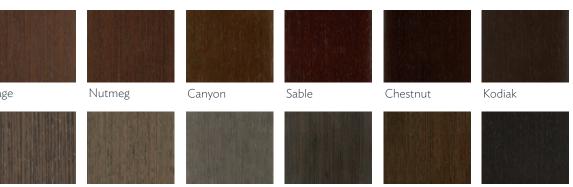

### CHERRY AND RUSTIC CHERRY FINISHES

| 12          |           |          | <b>新学</b> 1 |            |       |          |         |
|-------------|-----------|----------|-------------|------------|-------|----------|---------|
| Natural     | Butternut | Sage     | Nutmeg      | Canyon     | Sable | Chestnut | Truffle |
|             |           |          |             |            |       |          |         |
| Porch Swing | Pumice    | Riverbed | Desert      | Chinchilla | Miso  | Pika     | Kodiak  |
|             |           |          |             |            |       |          |         |