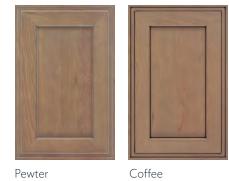

h Swing  | Pumice    | Rive |
| Smokey Hills | Labrador  |      |

### WENGE FINISHES\*\*

| Natural                     | Butternut | Sage     |
|-----------------------------|-----------|----------|
| Darch Swing                 | Pumice    | Riverbed |
| Porch Swing<br>Smokey Hills | Labrador  | Riverbed |

### HIGH GLOSS LAMINATE\*\*







Desert

Chinchilla

Miso

Pika

Truffle



## **GLAZE OPTIONS**

Nearly every stain is available with a selection of light or dark glaze options, allowing you to choose the look that works best for your project. Penned glazes, available on stains and opaques, are meant to highlight and accentuate the profiles of a door, while flooded glazes, available in stains only, change the overall tone of the underlying stain. See your designer for details.





Cherry Desert (no glazing)



Maple Beach House (no glazing)

Coffee



### FINISH PENNED GLAZES

Coffee

### FINISH FLOODED GLAZES



Porcelain

Onyx

### OPAQUE PENNED GLAZES



Pewter





# SPECIALTY FINISH TECHNIQUES

### BRUSHED GLAZES

This beautiful technique consists of a base color that is touched with a directional brush stroke. Applied by hand, this finish creates unparalleled depth and movement to the final product. Finish combinations present looks that range from aged or weathered, to a modern contemporary feel. Choose from the rich black tones of Brushed Ebony, the lush brown nuances of Brushed Sepia, the softer, more subtle brown of Cappuccino, or the darker brown finish yet subtle touch of Hazelnut. Ebony and Sepia will have a heavier intensity brush stroke, where Cappu