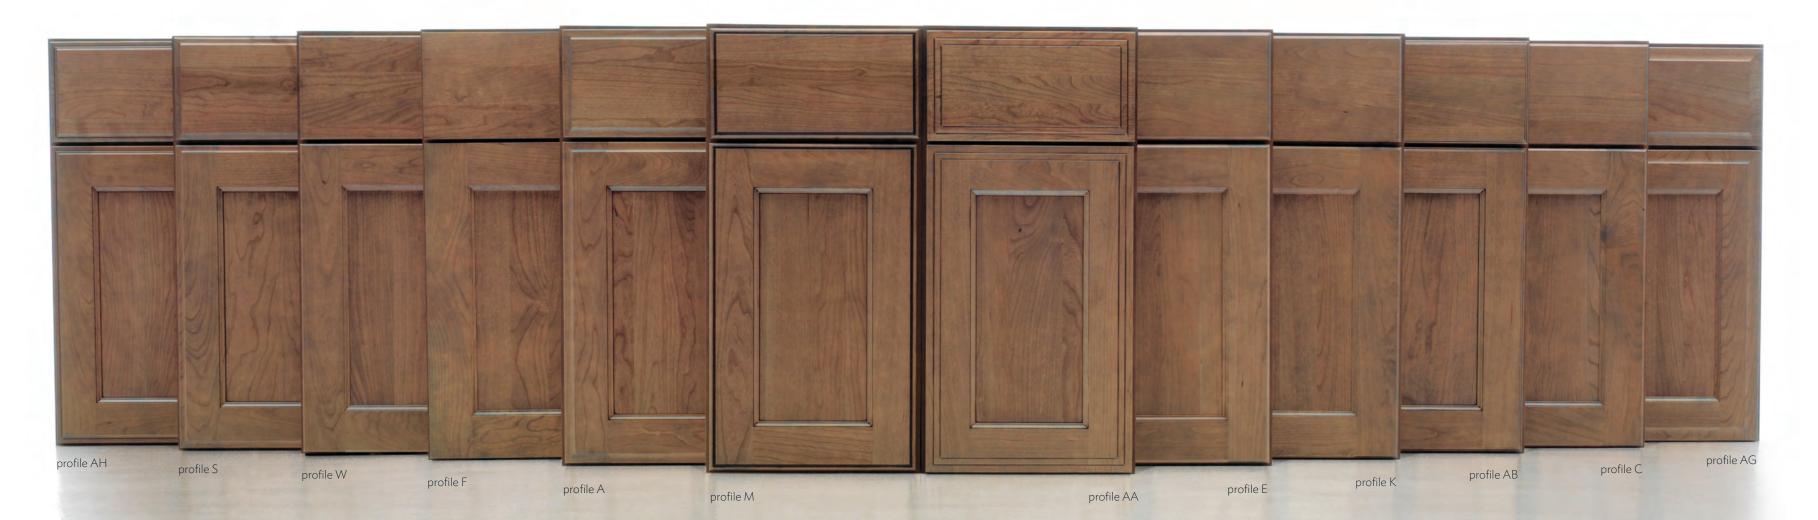

### CHOOSE THE LOOK YOU LOVE

Love everything about a door except the surrounding edge profile? Or maybe you'd rather have a different style of drawer front? Omega allows you to choose the overlay, drawer front style, and outside edge, creating a look that is uniquely yours. Your Omega Designer will tell you how!

5-Piece Raised

Not all drawer front options shown are applicable to every door. See your Omega Designer for appropriate door/drawer profile combinations.

Decorative Slab

### 5-Piece Flat